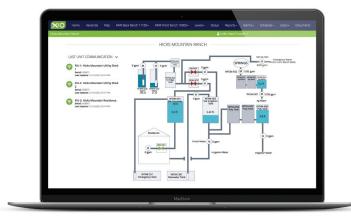

### Cloud-Based Human Machine Interface (HMI)

- High performance (situational awareness) intuitive user interfaces
- Graphical system schematics and processes at-a-glance
- View digital and analog data simultaneously
- Easily customizable