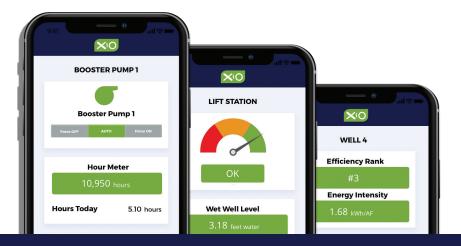

### Cloud-Based Human Machine Interface (HMI)

- High performance (situational awareness) intuitive user interfaces
- Graphical system schematics and processes at-a-glance
- View digital and analog data simultaneously
- Easily customizable