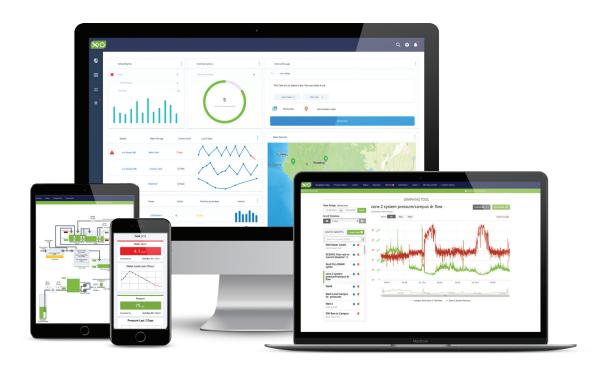

### Platform Features And Capabilities

### Monitoring

 Monitoring and data logging — from edge devices and via APIs

### Cloud-Based Human Machine Interface (HMI)

- High performance (situational awareness) intuitive user interfaces
- Graphical system schematics and processes at-a-glance
- View digital and analog data simultaneously
- Easily customizable

### **Optimization Tools**

- Trend analysis and AI visualization
- OML vibration analysis
- Measurement and evaluation of machine vibration — ISO 20816 plus machine learning